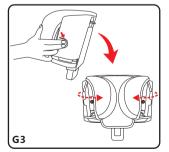

**Step 4:** Open two side pieces of headrest when here "click".

**Step 5:** Fix the headrest onto the backrest.

**Step 6:**Pull strap to tighten belts,baby car seat it ready for use.