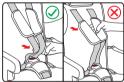

### 3. Using safety seat in this way -

| Forward facing traffic direction                | Correct |
|-------------------------------------------------|---------|
| Back facing traffic direction                   | Error   |
| Vehicle is only fitted with 2-point safety belt | Error   |
| Vehicle is fitted with 3-point safety belt      | Correct |
| Seat beside the driver                          | Error   |
| Rear seat                                       | Correct |
| Rear middle seats Three-point Belt              | Correct |

### 3.1 Please carefully implement the Country Traffic Safety Regulations

- Do not install the child safety seat at the front seat with airbag.
- Please read the instruction manual carefully that how to use the airbag.

#### **NOTICE**

- You can install this position
- (X) Unable to install the position
- Do not install the child safaty seat at the front seat with air bag.
- Only with the three point safety belt,can this location.