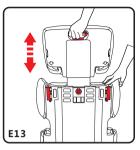

### 8. Height adjustment of headrest

Pull the height adjuster to adjust the height of the headrest according to the child's height.

**Step 2:** Put the child in the seat and follow E11 routine.

**Step 3:**Use the height adjuster to adjust the height of the headrest according to the child's height. The gap between head belt guide and baby is 2 finger width. The harness straps should be level with or just above the child's shoulders(£13, £14).