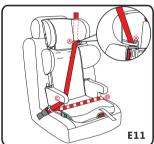

### 2.Not using ISOFIT:

Hide ISOFIT in the booster. Put the seat against the car seat and use 3-point car seat belt to install. (E8, E9,E10,E11).

#### 11.3 Securing the child

**Step 1:**Follow the E11 routine to install the baby car seat.

**Notice:** Stock the baby car seat in a safe place or ensure the baby car seat is firmly installed when not using it.

**Step 2:** Put the child in the seat and follow E11 routine.

**Step 3:**Use the height adjuster to adjust the height of the headrest according to the child's height. The gap between head belt guide and baby is 2 finger width. The harness straps should be level with or just above the child's shoulders(£13, £14).