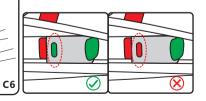

**Step 5:** Check if isofit locking system turns to green and make sure child seat is firmly connected.

**Step 7:** Connect top techer with the fixing point on the car.

**Step 8:** String the belt of top techer until the adjuster shows green.