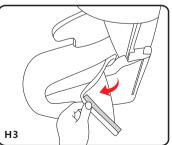

**Step 5:** Check if isofit locking system turns to green and make sure child seat is firmly connected.

**Step 7:** Connect top techer with the fixing point on the car.

**Step 8:** String the belt of top techer until the adjuster shows green.

▲ Notice: Top techer is only for group I

Step 9. Loosen the harness

Step 10:Release the buckle

**Step 11:** Put the child into the seat and fasten the harness. Check that the harness does not twisted.

**10.2 Instalation:** 3-point safety belt **Securing the child:** 5-point harness