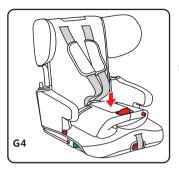

# 6. Assembly of safety seats

**Step 2:** Turn the backrest to vertical to the base(A1, A2).

Step 3: Push the backrest down and press, when hear "click" it means well assembled.

▲ Notice: check and move the backrest to make sure it is firmly assembled.

**Step 4:** Open two side pieces of headrest when here "click".

**Step 5:** Fix the headrest onto the backrest.

**Step 6:**Pull strap to tighten belts,baby car seat it ready for use.