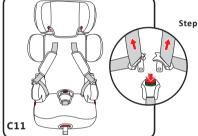

### 10. Installing the safety group I

It is suitable for the weight 9-18kgs,given to children about 9 months-4 years old.

10.1 Instalation: isofix+top tether Securing the child: 5-point harness

**Step 1:**Find out isofix connections in the car.

**Step 2:** Insert isofix guide into isofix connection

**Step 3:** Press both button and push out the isofix connector

**Step 4:** Push child seat follow the direction and insert isofit connector into isofix guide(C4、C5).

**Step 5:** Check if isofit locking system turns to green and make sure child seat is firmly connected.

**Step 7:** Connect top techer with the fixing point on the car.

**Step 8:** String the belt of top techer until the adjuster shows green.

▲ Notice: Top techer is only for group I

Step 9. Loosen the harness

Step 10:Release the buckle

**Step 11:** Put the child into the seat and fasten the harness. Check that the harness does not twisted.

**10.2 Instalation:** 3-point safety belt **Securing the child:** 5-point harness