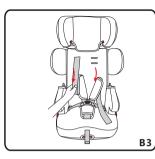

### 7. Setting the shoulder belt height(group I) —

Check whether the shoulder belts are set at the right height for your child. The shoulder belts should be fed into the belt slots that lie at shoulder height or just above.

If the height of your shoulder belts in child car seat is not fit for your child, Adjust the height of the shoulder belts, please proceed as follows:

Step 1. Loosen the harness

**Step 2:**Slide both of the harness straps off the harness connector.

**Step 3:**Pull out the shoulder belt forward.

**Step 4:** Insert the harness into the suitable belt slot.

**Step 5:**Then re-thread the shoulder straps and chest straps into the appropriate strap slots from the front of the child seat and slide them in the harness connectors.

Notice: Ensure that the belt is positioned correctly in the belt solt and not twisted.