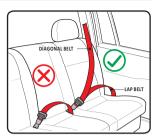

### 2. Safety instruction -

Only suitable if the approved vehicles are fitted with 3 point safety-belts, approved to UN/ECE Regulation No.16 or other equivalent standards.

### 3. Using safety seat in this way -

| Forward facing traffic direction                | Correct |
|-------------------------------------------------|---------|
| Back facing traffic direction                   | Error   |
| Vehicle is only fitted with 2-point safety belt | Error   |
| Vehicle is fitted with 3-point safety belt      | Correct |
| Seat beside the driver                          | Error   |
| Rear seat                                       | Correct |
| Rear middle seats Three-point Belt              | Correct |

### 3.1 Please carefully implement the Country Traffic Safety Regulations

- Do not install the child safety seat at the front seat with airbag.
- Please read the instruction manual carefully that how to use the airbag.

#### **NOTICE**

- You can install this position
- (X) Unable to install the position
- Do not install the child safaty seat at the front seat with air bag.
- Only with the three point safety belt,can this location.