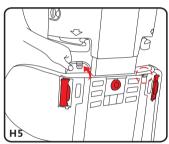

### 10. Installing the safety group I

It is suitable for the weight 9-18kgs,given to children about 9 months-4 years old.

10.1 Instalation: isofix+top tether Securing the child: 5-point harness

**Step 1:**Find out isofix connections in the car.

**Step 2:** Insert isofix guide into isofix connection

**Step 3:** Press both button and push out the isofix connector

**Step 4:** Push child seat follow the direction and insert isofit connector into isofix guide(C4、C5).

**Step 5:** Check if isofit locking system turns to green and make sure child seat is firmly connected.

**Step 7:** Connect top techer with the fixing point on the car.

**Step 8:** String the belt of top techer until the adjuster shows green.

▲ Notice: Top techer is only for group I

Step 9. Loosen the harness

Step 10:Release the buckle

**Step 11:** Put the child into the seat and fasten the harness. Check that the harness does not twisted.

**10.2 Instalation:** 3-point safety belt **Securing the child:** 5-point harness