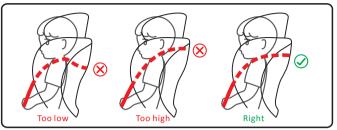

### 7. Setting the shoulder belt height(group I) —

Check whether the shoulder belts are set at the right height for your child. The shoulder belts should be fed into the belt slots that lie at shoulder height or just above.

**Step 2:** Put the child in the seat and follow E11 routine.

**Step 3:**Use the height adjuster to adjust the height of the headrest according to the child's height. The gap between head belt guide and baby is 2 finger width. The harness straps should be level with or just above the child's shoulders(£13, £14).