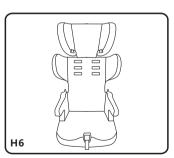

# **INSTRUCTION FOR USE**

Congratulations on your purchase of the child seat. Please read this instruction manual carefully before use. If you have any questions concerning the use of this child seat, please do not he sitate to contact us.

# CHILD RESTRAINT LM311 WITH ISOFIX

# GROUP I,II,III

SUITABLE FOR CHILDREN
9 months to 12 years old
9~36KGS