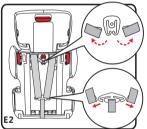

**Step 1**:Hide isofit in the booster.

**Step 2:**Put the seat against the car seat and use 3-point car seat belt to install.

**Step 4:** Make car belt go through the front of seat and follow the routine ①②③(D3、D4).

**Step 5**: Fasten car seat belt and make sure, it is tight enough (D5).

**Step 6:**Put the child into the seat and fasten the harness.Check that the harness does not twisted.