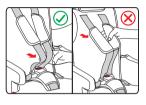

**Step 1**:Hide isofit in the booster.

**Step 2:**Put the seat against the car seat and use 3-point car seat belt to install.

**Step 4:** Make car belt go through the front of seat and follow the routine ①②③(D3、D4).

**Step 5**: Fasten car seat belt and make sure, it is tight enough (D5).

**Step 6:**Put the child into the seat and fasten the harness.Check that the harness does not twisted.