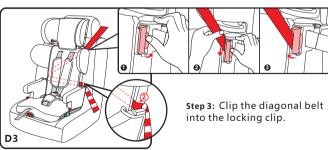

**Step 1**:Hide isofit in the booster.

**Step 2:**Put the seat against the car seat and use 3-point car seat belt to install.

**Step 4:** Make car belt go through the front of seat and follow the routine ①②③(D3、D4).

**Step 5**: Fasten car seat belt and make sure, it is tight enough (D5).

**Step 6:**Put the child into the seat and fasten the harness.Check that the harness does not twisted.