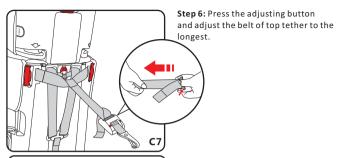

**Step 5:** Check if isofit locking system turns to green and make sure child seat is firmly connected.

**Step 7:** Connect top techer with the fixing point on the car.

**Step 8:** String the belt of top techer until the adjuster shows green.

▲ Notice: Top techer is only for group I

Step 9. Loosen the harness

Step 10:Release the buckle

**Step 11:** Put the child into the seat and fasten the harness. Check that the harness does not twisted.

**10.2 Instalation:** 3-point safety belt **Securing the child:** 5-point harness