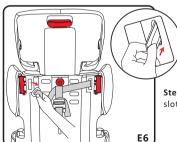

**Step 4:**Pull out the harness from the slot which under the safety car seat.

**Step 5:**Keep the removed cushion and accessories well.

**Step 6:** Take out the bracket from the slot to take off top tether

#### 11.2 Install the baby car seat

Group2,3 installation can choose to use ISOFIT or not.

1.Using ISOFIT:

Connect ISOFIT with anchorage point on the car seat