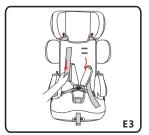

### 11. Installing the safety group II, III

It is suitable for the weight 15-36kgs, given to children about 4 years-12 years old.

Instalation: isofit installation as option Securing the child: car seat belt

#### 11.3 Securing the child

**Step 1:**Follow the E11 routine to install the baby car seat.

**Notice:** Stock the baby car seat in a safe place or ensure the baby car seat is firmly installed when not using it.

**Step 2:** Put the child in the seat and follow E11 routine.

**Step 3:**Use the height adjuster to adjust the height of the headrest according to the child's height. The gap between head belt guide and baby is 2 finger width. The harness straps should be level with or just above the child's shoulders(£13, £14).

**Step 4:** Fasten car seat belt and make sure, it is tight enough.

Important: Ensuring that any lap straps is worn low down, so that the pelvis is firmly engaged, shall be stressed.