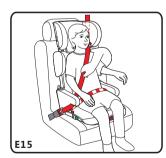

#### 11.3 Securing the child

**Step 1:**Follow the E11 routine to install the baby car seat.

**Notice:** Stock the baby car seat in a safe place or ensure the baby car seat is firmly installed when not using it.

**Step 2:** Put the child in the seat and follow E11 routine.

**Step 3:**Use the height adjuster to adjust the height of the headrest according to the child's height. The gap between head belt guide and baby is 2 finger width. The harness straps should be level with or just above the child's shoulders(£13, £14).

**Step 4:** Fasten car seat belt and make sure, it is tight enough.

Important: Ensuring that any lap straps is worn low down, so that the pelvis is firmly engaged, shall be stressed.