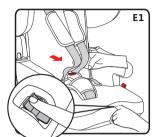

**Step 2:** Insert isofix guide into isofix connection

**Step 3:** Press both button and push out the isofix connector

**Step 4:** Push child seat follow the direction and insert isofit connector into isofix guide(C4、C5).

**Step 5:** Check if isofit locking system turns to green and make sure child seat is firmly connected.

**Step 7:** Connect top techer with the fixing point on the car.

**Step 8:** String the belt of top techer until the adjuster shows green.