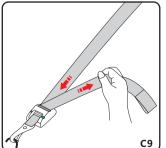

If the height of your shoulder belts in child car seat is not fit for your child, Adjust the height of the shoulder belts, please proceed as follows:

Step 1. Loosen the harness

**Step 2:**Slide both of the harness straps off the harness connector.

**Step 3:**Pull out the shoulder belt forward.

**Step 4:** Insert the harness into the suitable belt slot.

**Step 5:**Then re-thread the shoulder straps and chest straps into the appropriate strap slots from the front of the child seat and slide them in the harness connectors.

Notice: Ensure that the belt is positioned correctly in the belt solt and not twisted.