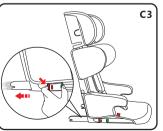

11.1 Remove the buckle and belt

 $\textbf{Step 1.} \ \mathsf{Loosen} \ \mathsf{the} \ \mathsf{harness}$ 

**Step 2:** Slide both of the harness straps off the harness connector.

**Step 3:**Pull out the shoulder belt forward.

**Step 4:**Pull out the harness from the slot which under the safety car seat.

**Step 5:**Keep the removed cushion and accessories well.

**Step 6:** Take out the bracket from the slot to take off top tether