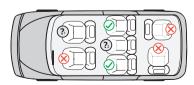

### 3. Using safety seat in this way -

| Forward facing traffic direction                | Correct |
|-------------------------------------------------|---------|
| Back facing traffic direction                   | Error   |
| Vehicle is only fitted with 2-point safety belt | Error   |
| Vehicle is fitted with 3-point safety belt      | Correct |
| Seat beside the driver                          | Error   |
| Rear seat                                       | Correct |
| Rear middle seats Three-point Belt              | Correct |

### 3.1 Please carefully implement the Country Traffic Safety Regulations

- Do not install the child safety seat at the front seat with airbag.
- Please read the instruction manual carefully that how to use the airbag.

#### **NOTICE**

- You can install this position
- (X) Unable to install the position
- Do not install the child safaty seat at the front seat with air bag.
- Only with the three point safety belt,can this location.