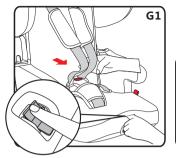

### 10. Installing the safety group I

It is suitable for the weight 9-18kgs,given to children about 9 months-4 years old.

10.1 Instalation: isofix+top tether Securing the child: 5-point harness

**Step 1:**Find out isofix connections in the car.

**Step 2:** Insert isofix guide into isofix connection

**Step 3:** Press both button and push out the isofix connector

**Step 4:** Push child seat follow the direction and insert isofit connector into isofix guide(C4、C5).

**Step 5:** Check if isofit locking system turns to green and make sure child seat is firmly connected.

**Step 7:** Connect top techer with the fixing point on the car.

**Step 8:** String the belt of top techer until the adjuster shows green.