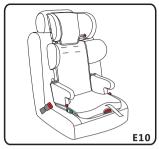

### 2.Not using ISOFIT:

Hide ISOFIT in the booster. Put the seat against the car seat and use 3-point car seat belt to install. (E8, E9,E10,E11).

#### 11.3 Securing the child

**Step 1:**Follow the E11 routine to install the baby car seat.

**Notice:** Stock the baby car seat in a safe place or ensure the baby car seat is firmly installed when not using it.