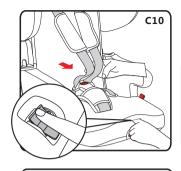

### 10. Installing the safety group I

It is suitable for the weight 9-18kgs,given to children about 9 months-4 years old.

10.1 Instalation: isofix+top tether Securing the child: 5-point harness

**Step 1:**Find out isofix connections in the car.

**Step 2:** Insert isofix guide into isofix connection

**Step 3:** Press both button and push out the isofix connector

**Step 4:** Push child seat follow the direction and insert isofit connector into isofix guide(C4、C5).

**Step 5:** Check if isofit locking system turns to green and make sure child seat is firmly connected.

**Step 7:** Connect top techer with the fixing point on the car.

**Step 8:** String the belt of top techer until the adjuster shows green.