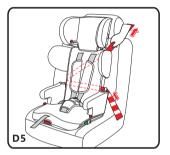

**Step 5**: Fasten car seat belt and make sure, it is tight enough (D5).

**Step 6:**Put the child into the seat and fasten the harness.Check that the harness does not twisted.