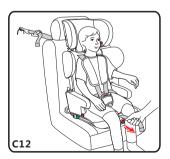

▲ Notice: Top techer is only for group I

Step 9. Loosen the harness

Step 10:Release the buckle

**Step 11:** Put the child into the seat and fasten the harness. Check that the harness does not twisted.

**10.2 Instalation:** 3-point safety belt **Securing the child:** 5-point harness

**Step 1**:Hide isofit in the booster.

**Step 2:**Put the seat against the car seat and use 3-point car seat belt to install.

**Step 4:** Make car belt go through the front of seat and follow the routine ①②③(D3、D4).

**Step 5**: Fasten car seat belt and make sure, it is tight enough (D5).

**Step 6:**Put the child into the seat and fasten the harness.Check that the harness does not twisted.