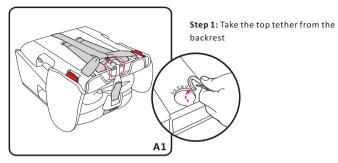

**Step 4:**Pull out the harness from the slot which under the safety car seat.

**Step 5:**Keep the removed cushion and accessories well.

**Step 6:** Take out the bracket from the slot to take off top tether