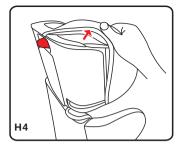

# 13. Folding way -

Step 1. Loosen the harness

Step 2: Press the button on the back of headrest and take it off the backrest(G2)

**Step 3**: Press the button on both outside of headrest and fold the headrest.

Step 4: Put headrest on the booster

Step 5: Press the red button in the front of booster to separate the backrest from base. Use one hand to press the button and another hand pull upward the backrest and fold forward.