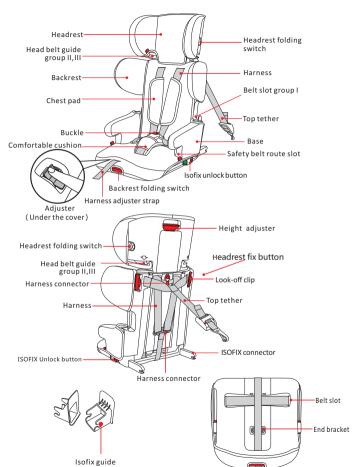

Error   |
| Vehicle is only fitted with 2-point safety belt | Error   |
| Vehicle is fitted with 3-point safety belt      | Correct |
| Seat beside the driver                          | Error   |
| Rear seat                                       | Correct |
| Rear middle seats Three-point Belt              | Correct |

### 3.1 Please carefully implement the Country Traffic Safety Regulations

- Do not install the child safety seat at the front seat with airbag.
- Please read the instruction manual carefully that how to use the airbag.



#### **NOTICE**

- You can install this position
- (X) Unable to install the position
- Do not install the child safaty seat at the front seat with air bag.
- Only with the three point safety belt,can this location.

### 4. Parts and interior equipment -



### 5. Scope of application for children \_



#### Instalation: isofix+top tether Securing the child:

### **GROUP I**

It is suitable for the weight 9-18 kgs, given to children about 9 months-4 years old.



#### Instalation:

3-point safety belt Securing the child: 5-point harness



It is suitable for the weight 15-36 kgs, given to children about 4-12 years old.



#### Instalation:

3-point safety belt+isofit Securing the child: 3-point safety belt



#### Instalation:

3-point safety belt Securing the child: 3-point safety belt

# 6. Assembly of safety seats





**Step 2:** Turn the backrest to vertical to the base(A1, A2).



Step 3: Push the backrest down and press, when hear "click" it means well assembled.

▲ Notice: check and move the backrest to make sure it is firmly assemb