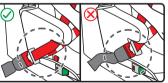

**Step 2:** Insert isofix guide into isofix connection

**Step 3:** Press both button and push out the isofix connector

**Step 4:** Push child seat follow the direction and insert isofit connector into isofix guide(C4、C5).

**Step 5:** Check if isofit locking system turns to green and make sure child seat is firmly connected.

**Step 7:** Connect top techer with the fixing point on the car.

**Step 8:** String the belt of top techer until the adjuster shows green.