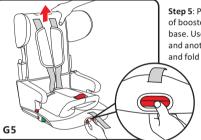

Step 4: Put headrest on the booster

Step 5: Press the red button in the front of booster to separate the backrest from base. Use one hand to press the button and another hand pull upward the backrest and fold forward.