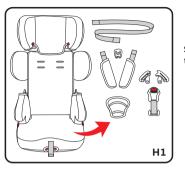

lders(£13, £14).





**Step 4:** Fasten car seat belt and make sure, it is tight enough.

Important: Ensuring that any lap straps is worn low down, so that the pelvis is firmly engaged, shall be stressed.



### 12. Unlock ISOFIX -



Press the red button to release the isofix connector and take away the seat



# 13. Folding way -



Step 1. Loosen the harness



Step 2: Press the button on the back of headrest and take it off the backrest(G2)



**Step 3**: Press the button on both outside of headrest and fold the headrest.



Step 4: Put headrest on the booster



Step 5: Press the red button in the front of booster to separate the backrest from base. Use one hand to press the button and another hand pull upward the backrest and fold forward.



### 14. Take off the fabric cover ————



**Step 1**: Follow the steps on page 19 and 20 to take off the accessories.



**Step 2**: take out the backrest cover from the slot and take off



**Step 3**: take out the booster cover from the slot and take off







**Step 4**: Take out the clips and take off the central piece of backrest cover

Follow the steps in turn to put on the fabric cover.

### 15. Maintenance and cleaning -

#### 15.1 Daily maintenance

- 1. In daily use, check periodically the child seat. The child seat should be replaced after an accident.
- 2. Please keep this child seat in dry and ventilated place to avoid damp moldy.
- **3.** If the child seat becomes dusty, clean the seat belt and the plastic pieces by swiping them with a damp sponge and let it dry naturally.
- 4. If food or drink drop accidently on