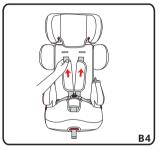

### 8. Height adjustment of headrest

Pull the height adjuster to adjust the height of the headrest according to the child's height.