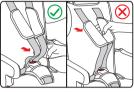

# 6. Assembly of safety seats

**Step 2:** Turn the backrest to vertical to the base(A1, A2).

Step 3: Push the backrest down and press, when hear "click" it means well assembled.

▲ Notice: check and move the backrest to make sure it is firmly assembled.