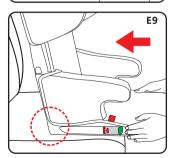

#### 11.2 Install the baby car seat

Group2,3 installation can choose to use ISOFIT or not.

1.Using ISOFIT:

Connect ISOFIT with anchorage point on the car seat

### 2.Not using ISOFIT:

Hide ISOFIT in the booster. Put the seat against the car seat and use 3-point car seat belt to install. (E8, E9,E10,E11).