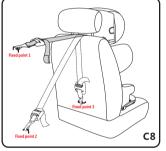

### 7. Setting the shoulder belt height(group I) —

Check whether the shoulder belts are set at the right height for your child. The shoulder belts should be fed into the belt slots that lie at shoulder height or just above.

If the height of your shoulder belts in child car seat is not fit for your child, Adjust the height of the shoulder belts, please proceed as follows:

Step 1. Loosen the harness

**Step 2:**Slide both of the harness straps off the harness connector.

**Step 3:**Pull out the shoulder belt forward.

**Step 4:** Insert the harness into the suitable belt slot.

**Step 5:**Then re-thread the shoulder straps and chest straps into the appropriate strap slots from the front of the child seat and slide them in the harness connectors.

Notice: Ensure that the belt is positioned correctly in the belt solt and not twisted.