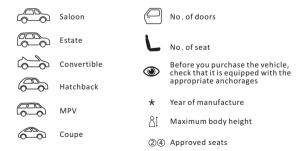

# 16. List of approved cars —

The following vehicle list is only for reference. If your vehicle does not in the list, before using, please consult with the retailer or manufacturer.

| ALFA ROMEO                   | *            |                  |
|------------------------------|--------------|------------------|
| 156 Sportwagon/Crosswagon Q4 | 1997<br>2007 | 24               |
| 159 Sportwagon               | 2005<br>2011 | 8137m 24         |
| Giulietta 940                | 2010         | <u>8</u> 137m ②④ |
| GT Sportcoupe                | 2004<br>2010 | 8137m 24         |
| MiTo                         | 2008         | <u>\$137m</u> @@ |
| BMW                          | *            |                  |
| 1(E87/E82/E81) @3+5          | 2005         | 24               |
| 1(E82) 🙈                     | 2007         | 24               |
| 1(E88) 🗀                     | 2008         | 124              |
| 3(E90)                       | 2005         | 24               |
| 3(E92) 🙈                     | 2005         | 24               |
| 3                            | 08/05        | 24               |
| 5(F10)                       | 2010         | 24               |
| 5(F11) Touring               | 2010         | 24               |
| 5 GT                         | 10/09        | 24               |
| 7(E65) (Facelift 2005)       | 2001         | 24               |
| 7(F01)                       | 2008         | 24               |
| Mini Club Man                | 2007         | 24               |
| Mini Countryman L 4          | 2010         | 24               |
| Mini Countryman L 5          | 2010         | 4                |
| X1                           | 10/09        | 24               |
| X5                           | 2006         | 24               |
| X6                           | 2008         | 8135m @@         |
| Z4 🙈 😂                       | 2002         | ISOFIX ①         |
| DACIA                        | *            |                  |
| Duster                       | 2010         | 24               |
| Lodgy                        | 2012         | 234              |