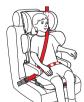

▲ Notice: Top techer is only for group I

Step 9. Loosen the harness

Step 10:Release the buckle

**Step 11:** Put the child into the seat and fasten the harness. Check that the harness does not twisted.

**10.2 Instalation:** 3-point safety belt **Securing the child:** 5-point harness

**Step 1**:Hide isofit in the booster.

**Step 2:**Put the seat against the car seat and use 3-point car seat belt to install.

**Step 4:** Make car belt go through the front of seat and follow the routine ①②③(D3、D4).

**Step 5**: Fasten car seat belt and make sure, it is tight enough (D5).

**Step 6:**Put the child into the seat and fasten the harness.Check that the harness does not twisted.