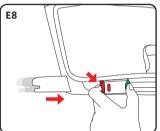

### 2.Not using ISOFIT:

Hide ISOFIT in the booster. Put the seat against the car seat and use 3-point car seat belt to install. (E8, E9,E10,E11).