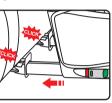

**Step 4:**Pull out the harness from the slot which under the safety car seat.

**Step 5:**Keep the removed cushion and accessories well.

**Step 6:** Take out the bracket from the slot to take off top tether

#### 11.2 Install the baby car seat

Group2,3 installation can choose to use ISOFIT or not.

1.Using ISOFIT:

Connect ISOFIT with anchorage point on the car seat