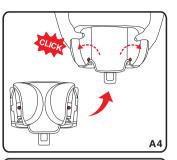

**Step 4:** Open two side pieces of headrest when here "click".

**Step 5:** Fix the headrest onto the backrest.

**Step 6:**Pull strap to tighten belts,baby car seat it ready for use.