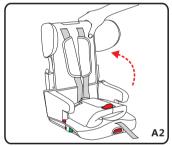

# 6. Assembly of safety seats

**Step 2:** Turn the backrest to vertical to the base(A1, A2).

Step 3: Push the backrest down and press, when hear "click" it means well assembled.

▲ Notice: check and move the backrest to make sure it is firmly assembled.