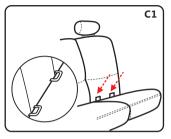

**Step 4:**Pull out the harness from the slot which under the safety car seat.

**Step 5:**Keep the removed cushion and accessories well.

**Step 6:** Take out the bracket from the slot to take off top tether

#### 11.2 Install the baby car seat

Group2,3 installation can choose to use ISOFIT or not.

1.Using ISOFIT:

Connect ISOFIT with anchorage point on the car seat