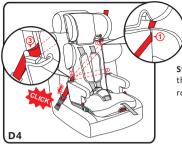

**Step 2:** Insert isofix guide into isofix connection

**Step 3:** Press both button and push out the isofix connector

**Step 4:** Push child seat follow the direction and insert isofit connector into isofix guide(C4、C5).

**Step 5:** Check if isofit locking system turns to green and make sure child seat is firmly connected.

**Step 7:** Connect top techer with the fixing point on the car.

**Step 8:** String the belt of top techer until the adjuster shows green.