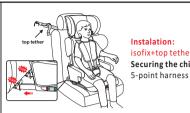

#### Instalation: isofix+top tether Securing the child:

### 10. Installing the safety group I

It is suitable for the weight 9-18kgs,given to children about 9 months-4 years old.

10.1 Instalation: isofix+top tether Securing the child: 5-point harness

**Step 1:**Find out isofix connections in the car.

**Step 2:** Insert isofix guide into isofix connection

**Step 3:** Press both button and push out the isofix connector

**Step 4:** Push child seat follow the direction and insert isofit connector into isofix guide(C4、C5).

**Step 5:** Check if isofit locking system turns to green and make sure child seat is firmly connected.

**Step 7:** Connect top techer with the fixing point on the car.

**Step 8:** String the belt of top techer until the adjuster shows green.

▲ Notice: Top techer is only for group I

Step 9. Loosen the harness

Step 10:Release the buckle

**Step 11:** Put the child into the seat and fasten the harness. Check that the harness does not twisted.

**10.2 Instalation:** 3-point safety belt **Securing the child:** 5-point harness