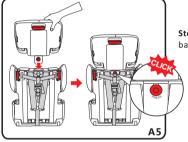

# 6. Assembly of safety seats

**Step 2:** Turn the backrest to vertical to the base(A1, A2).

Step 3: Push the backrest down and press, when hear "click" it means well assembled.

▲ Notice: check and move the backrest to make sure it is firmly assembled.

**Step 4:** Open two side pieces of headrest when here "click".

**Step 5:** Fix the headrest onto the backrest.

**Step 6:**Pull strap to tighten belts,baby car seat it ready for use.