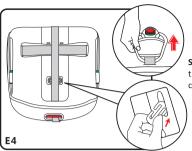

11.1 Remove the buckle and belt

 $\textbf{Step 1.} \ \mathsf{Loosen} \ \mathsf{the} \ \mathsf{harness}$ 

**Step 2:** Slide both of the harness straps off the harness connector.

**Step 3:**Pull out the shoulder belt forward.

**Step 4:**Pull out the harness from the slot which under the safety car seat.

**Step 5:**Keep the removed cushion and accessories well.

**Step 6:** Take out the bracket from the slot to take off top tether