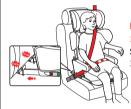

**Step 2:** Insert isofix guide into isofix connection

**Step 3:** Press both button and push out the isofix connector

**Step 4:** Push child seat follow the direction and insert isofit connector into isofix guide(C4、C5).

**Step 5:** Check if isofit locking system turns to green and make sure child seat is firmly connected.

**Step 7:** Connect top techer with the fixing point on the car.

**Step 8:** String the belt of top techer until the adjuster shows green.