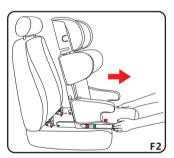

# 13. Folding way -

Step 1. Loosen the harness

Step 2: Press the button on the back of headrest and take it off the backrest(G2)

**Step 3**: Press the button on both outside of headrest and fold the headrest.

Step 4: Put headrest on the booster

Step 5: Press the red button in the front of booster to separate the backrest from base. Use one hand to press the button and another hand pull upward the backrest and fold forward.