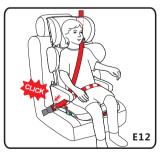

#### Locking Method:

Align the left and right buckle tongues to one tongue and insert into the buckle until you hear a "Click" .

#### Unlocking Method:

You can press the red button of the buckle downwards, the two metal sections will be pop up.