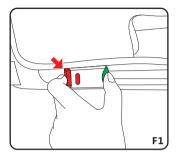

### 12. Unlock ISOFIX -

Press the red button to release the isofix connector and take away the seat