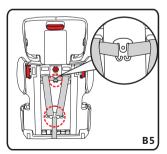

### 10. Installing the safety group I

It is suitable for the weight 9-18kgs,given to children about 9 months-4 years old.

10.1 Instalation: isofix+top tether Securing the child: 5-point harness

**Step 1:**Find out isofix connections in the car.

**Step 2:** Insert isofix guide into isofix connection

**Step 3:** Press both button and push out the isofix connector

**Step 4:** Push child seat follow the direction and insert isofit connector into isofix guide(C4、C5).

**Step 5:** Check if isofit locking system turns to green and make sure child seat is firmly connected.

**Step 7:** Connect top techer with the fixing point on the car.

**Step 8:** String the belt of top techer until the adjuster shows green.

▲ Notice: Top techer is only for group I

Step 9. Loosen the harness

Step 10:Release the buckle

**Step 11:** Put the child into the seat and fasten the harness. Check that the harness does not twisted.

**10.2 Instalation:** 3-point safety belt **Securing the child:** 5-point harness