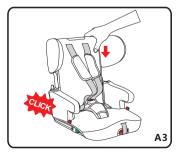

# 6. Assembly of safety seats

**Step 2:** Turn the backrest to vertical to the base(A1, A2).

Step 3: Push the backrest down and press, when hear "click" it means well assembled.

▲ Notice: check and move the backrest to make sure it is firmly assembled.