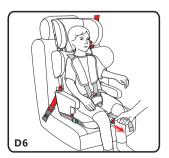

**Step 5**: Fasten car seat belt and make sure, it is tight enough (D5).

**Step 6:**Put the child into the seat and fasten the harness.Check that the harness does not twisted.

### 11. Installing the safety group II, III

It is suitable for the weight 15-36kgs, given to children about 4 years-12 years old.

Instalation: isofit installation as option Securing the child: car seat belt