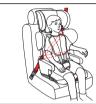

### 10. Installing the safety group I

It is suitable for the weight 9-18kgs,given to children about 9 months-4 years old.

10.1 Instalation: isofix+top tether Securing the child: 5-point harness

**Step 1:**Find out isofix connections in the car.

**Step 2:** Insert isofix guide into isofix connection

**Step 3:** Press both button and push out the isofix connector

**Step 4:** Push child seat follow the direction and insert isofit connector into isofix guide(C4、C5).

**Step 5:** Check if isofit locking system turns to green and make sure child seat is firmly connected.

**Step 7:** Connect top techer with the fixing point on the car.

**Step 8:** String the belt of top techer until the adjuster shows green.

▲ Notice: Top techer is only for group I

Step 9. Loosen the harness

Step 10:Release the buckle

**Step 11:** Put the child into the seat and fasten the harness. Check that the harness does not twisted.

**10.2 Instalation:** 3-point safety belt **Securing the child:** 5-point harness