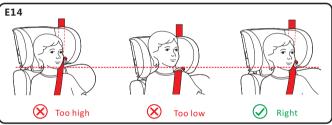

**Step 2:** Put the child in the seat and follow E11 routine.

**Step 3:**Use the height adjuster to adjust the height of the headrest according to the child's height. The gap between head belt guide and baby is 2 finger width. The harness straps should be level with or just above the child's shoulders(£13, £14).