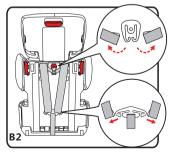

# 6. Assembly of safety seats

**Step 2:** Turn the backrest to vertical to the base(A1, A2).

Step 3: Push the backrest down and press, when hear "click" it means well assembled.

▲ Notice: check and move the backrest to make sure it is firmly assembled.

**Step 4:** Open two side pieces of headrest when here "click".

**Step 5:** Fix the headrest onto the backrest.

**Step 6:**Pull strap to tighten belts,baby car seat it ready for use.