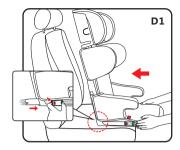

**Step 1**:Hide isofit in the booster.

**Step 2:**Put the seat against the car seat and use 3-point car seat belt to install.

**Step 4:** Make car belt go through the front of seat and follow the routine ①②③(D3、D4).

**Step 5**: Fasten car seat belt and make sure, it is tight enough (D5).

**Step 6:**Put the child into the seat and fasten the harness.Check that the harness does not twisted.