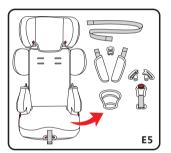

11.1 Remove the buckle and belt

 $\textbf{Step 1.} \ \mathsf{Loosen} \ \mathsf{the} \ \mathsf{harness}$ 

**Step 2:** Slide both of the harness straps off the harness connector.

**Step 3:**Pull out the shoulder belt forward.

**Step 4:**Pull out the harness from the slot which under the safety car seat.

**Step 5:**Keep the removed cushion and accessories well.

**Step 6:** Take out the bracket from the slot to take off top tether

#### 11.2 Install the baby car seat

Group2,3 installation can choose to use ISOFIT or not.

1.Using ISOFIT:

Connect ISOFIT with anchorage point on the car seat