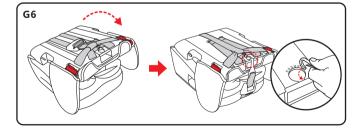

# 13. Folding way -

Step 1. Loosen the harness

Step 2: Press the button on the back of headrest and take it off the backrest(G2)

**Step 3**: Press the button on both outside of headrest and fold the headrest.