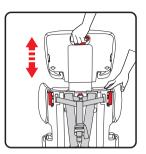

### 8. Height adjustment of headrest

Pull the height adjuster to adjust the height of the headrest according to the child's height.