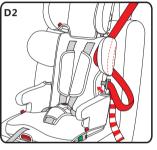

**Step 1**:Hide isofit in the booster.

**Step 2:**Put the seat against the car seat and use 3-point car seat belt to install.

**Step 4:** Make car belt go through the front of seat and follow the routine ①②③(D3、D4).

**Step 5**: Fasten car seat belt and make sure, it is tight enough (D5).

**Step 6:**Put the child into the seat and fasten the harness.Check that the harness does not twisted.