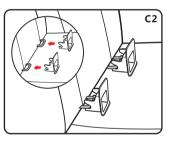

#### 11.2 Install the baby car seat

Group2,3 installation can choose to use ISOFIT or not.

1.Using ISOFIT:

Connect ISOFIT with anchorage point on the car seat

### 2.Not using ISOFIT:

Hide ISOFIT in the booster. Put the seat against the car seat and use 3-point car seat belt to install. (E8, E9,E10,E11).