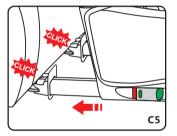

**Step 2:** Insert isofix guide into isofix connection

**Step 3:** Press both button and push out the isofix connector

**Step 4:** Push child seat follow the direction and insert isofit connector into isofix guide(C4、C5).

**Step 5:** Check if isofit locking system turns to green and make sure child seat is firmly connected.

**Step 7:** Connect top techer with the fixing point on the car.

**Step 8:** String the belt of top techer until the adjuster shows green.