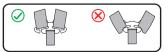

#### Locking Method:

Align the left and right buckle tongues to one tongue and insert into the buckle until you hear a "Click" .

#### Unlocking Method:

You can press the red button of the buckle downwards, the two metal sections will be pop up.