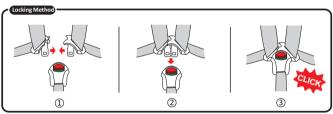

#### Locking Method:

Align the left and right buckle tongues to one tongue and insert into the buckle until you hear a "Click" .

#### Unlocking Method:

You can press the red button of the buckle downwards, the two metal sections will be pop up.