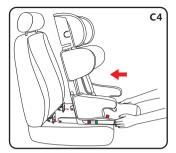

**Step 2:** Insert isofix guide into isofix connection

**Step 3:** Press both button and push out the isofix connector

**Step 4:** Push child seat follow the direction and insert isofit connector into isofix guide(C4、C5).