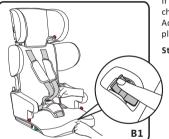

#### 11.2 Install the baby car seat

Group2,3 installation can choose to use ISOFIT or not.

1.Using ISOFIT:

Connect ISOFIT with anchorage point on the car seat