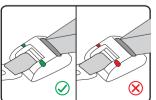

Notice: Ensure that the belt is positioned correctly in the belt solt and not twisted.