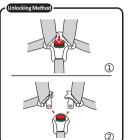

#### Locking Method:

Align the left and right buckle tongues to one tongue and insert into the buckle until you hear a "Click" .

#### Unlocking Method:

You can press the red button of the buckle downwards, the two metal sections will be pop up.