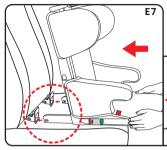

**Step 4:**Pull out the harness from the slot which under the safety car seat.

**Step 5:**Keep the removed cushion and accessories well.

**Step 6:** Take out the bracket from the slot to take off top tether

#### 11.2 Install the baby car seat

Group2,3 installation can choose to use ISOFIT or not.

1.Using ISOFIT:

Connect ISOFIT with anchorage point on the car seat