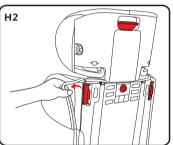

### 10. Installing the safety group I

It is suitable for the weight 9-18kgs,given to children about 9 months-4 years old.

10.1 Instalation: isofix+top tether Securing the child: 5-point harness

**Step 1:**Find out isofix connections in the car.

**Step 2:** Insert isofix guide into isofix connection

**Step 3:** Press both button and push out the isofix connector

**Step 4:** Push child seat follow the direction and insert isofit connector into isofix guide(C4、C5).

**Step 5:** Check if isofit locking system turns to green and make sure child seat is firmly connected.

**Step 7:** Connect top techer with the fixing point on the car.

**Step 8:** String the belt of top techer until the adjuster shows green.

▲ Notice: Top techer is only for group I

Step 9. Loosen the harness

Step 10:Release the buckle

**Step 11:** Put the child into the seat and fasten the harness. Check that the harness does not twisted.

**10.2 Instalation:** 3-point safety belt **Securing the child:** 5-point harness