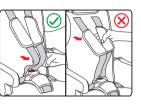

### 7. Setting the shoulder belt height(group I) —

Check whether the shoulder belts are set at the right height for your child. The shoulder belts should be fed into the belt slots that lie at shoulder height or just above.

If the height of your shoulder belts in child car seat is not fit for your child, Adjust the height of the shoulder belts, please proceed as follows:

Step 1. Loosen the harness

**Step 2:**Slide both of the harness straps off the harness connector.

Notice: Ensure that the belt is positioned correctly in the belt solt and not twisted.